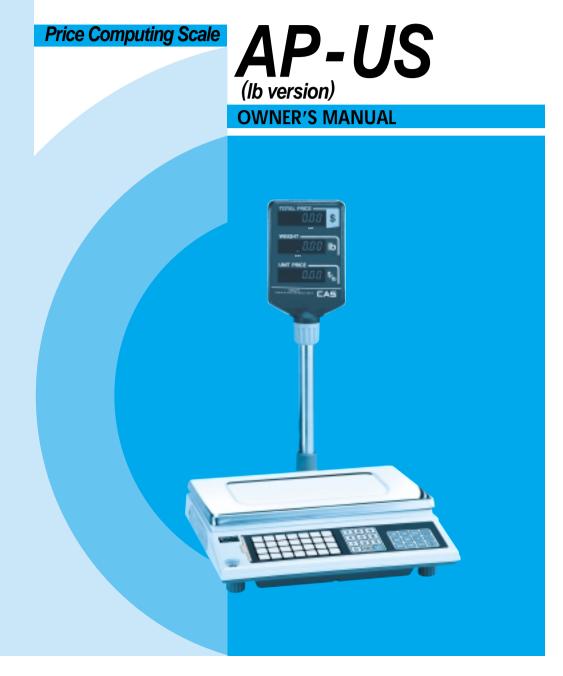

9002-AEX-0011-4 03.06

## CONTENTS

| PRECAUTIONS                                    | • 4  |
|------------------------------------------------|------|
| PREFACE ······                                 | · 6  |
| INSTALLATIONS                                  | · 6  |
| NAMES AND FUNCTIONS                            | • 7  |
| OPERATIONS                                     | - 9  |
| 1. General Weighing                            | 9    |
| 2. Pricing 1/2 Key                             | 9    |
| 3. Pricing 1/4 Key                             | 10   |
| 4. Weighing with Tare                          | 10   |
| 5. Saving a Current Tare Weight and Unit Price | 12   |
| 6. Saving a Unit PLU to Memory                 | 12   |
| 7. How to Call a PLU                           | 14   |
| 8. How